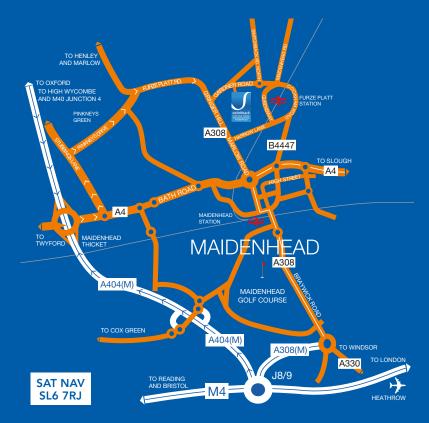

#### BY ROAD

- Maidenhead Town Centre 1.5 miles
- A404(M) to Marlow and High Wycombe 2 miles
- M4 Junction 8/9 **3.5 miles**
- Heathrow Airport 18 miles
- Furze Platt railway station 0.6 miles

#### **BY TRAIN**

- Furze Platt to Maidenhead 4 minutes
- Maidenhead to London Paddington 26 minutes
- Maidenhead to Reading 15 minutes

>>> Suggested route from M4/M40

mckaysecurities.plc.uk