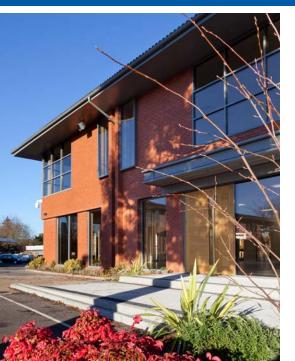

# TO LET

Newly refurbished prominent self contained office building in an attractive courtyard setting Building 6 with 17 car parking spaces 4,550 sq ft (423 sq m)

## **ACCOMMODATION**

Switchback Office Park comprises six office buildings situated around an attractive landscaped courtyard.

Building 6 has been fully refurbished to provide 4,550 sq ft (423 sq m) of high quality office accommodation for today's business occupier.