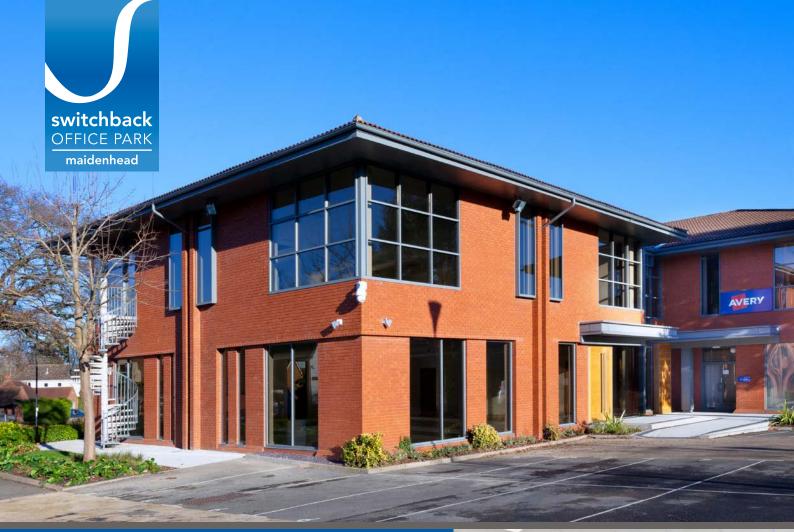

# TO LET

Newly refurbished prominent self contained office building in an attractive courtyard setting Building 6 with 17 car parking spaces 4,550 sq ft (423 sq m)

## **ACCOMMODATION**

Switchback Office Park comprises six office buildings situated around an attractive landscaped courtyard.

Building 6 has been fully refurbished to provide 4,550 sq ft (423 sq m) of high quality office accommodation for today's business occupier.