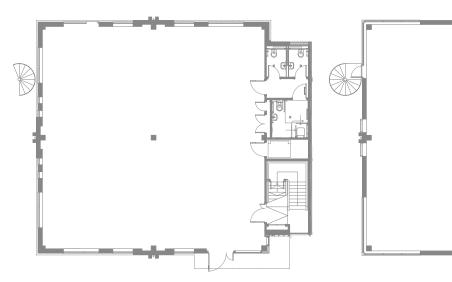

rze Platt railway station is a short walk away, providing connections to Marlow, Maidenhead, Reading and London Paddington. Amenities within the vicinity include Tesco Express, Post Office, café, Pinkneys Green and The Pinkneys Arms Pub.



## **ACCOMMODATION**

Switchback Office Park comprises six office buildings situated around an attractive landscaped courtyard.

Building 6 has been fully refurbished to provide 4,550 sq ft (423 sq m) of high quality office accommodation for today's business occupier.

The specification includes:

- 17 dedicated on site car parking spaces (ratio 1:268)
- Covered cycle racks
- High quality finishes to WCs and shower
- Remotely monitored infrared CCTV providing 24 / 7 security
- Fully accessed raised floors
- Energy efficient VRF air cooling and heating



Ground Floor First Floor













# **ENERGY EFFICIENCY**

When compared to a 'typical' Maidenhead office, Building 6 provides a 34% reduction in running costs due to:

- Energy performance rating of B (47)
- Low energy LED lighting (LG7 compliant)
- Energy efficient VRF plant

## **TERMS**

Available to let on a new lease direct from the landlord.



#### BY ROAD

- Maidenhead Town Centre 1.5 miles
- A404(M) to Marlow and High Wycombe 2 miles
- M4 Junction 8/9 **3.5 miles**
- Heathrow Airport 18 miles
- Furze Platt railway station 0.6 miles

#### BY BUS

• Regular service into town by bus, routes 5 or 6

#### **BY TRAIN**

- Furze Platt to Maidenhead 4 minutes
- Maidenhead to London Paddington 26 minutes
- Maidenhead to Reading 15 minutes

>>> Suggested route from M4/M40





mckays