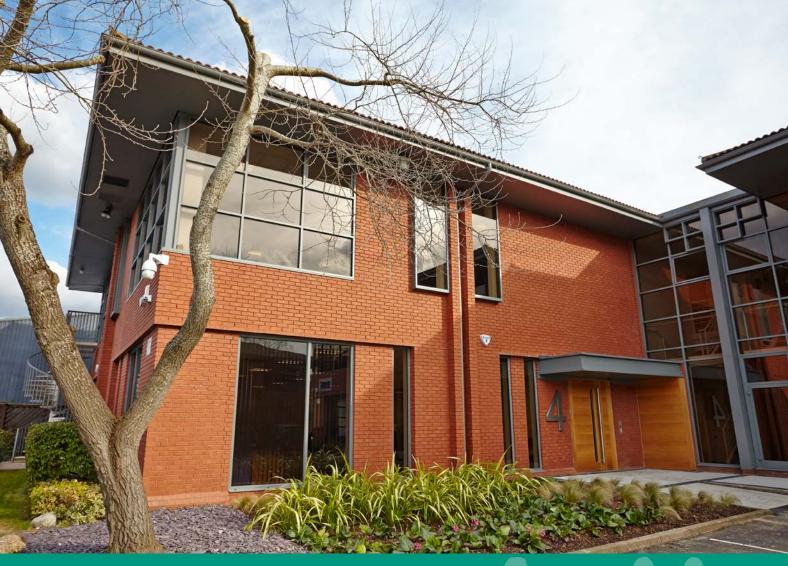

# TO LET

Newly refurbished office building in an attractive courtyard setting First Floor, Building 4 with 13 car parking spaces 3,872 sq ft (359.7 sq m)

#### Accommodation

Switchback Office Park provides six office buildings situated around an attractive landscaped courtyard.

Building 4 has been refurbished to provide 3,872 sq ft (359.7 sq m) of high quality office accommodation for today's business occupier. It provides: