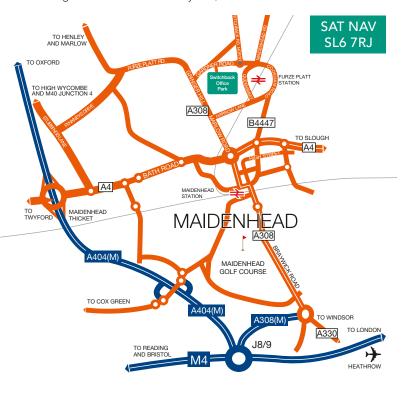

#### Location

Switchback Office Park is located just north of Maidenhead town centre. Furze Platt station is a short walk away, providing connections to Marlow, Maidenhead, Reading and London Paddington beyond.

#### By Road

- Furze Platt station 0.6 miles
- Maidenhead Town Centre 1.5 miles
- A404(M) to Marlow and High Wycombe 2 miles
- M4 Junction 8/9 **3.5 miles**
- Heathrow Airport 18 miles