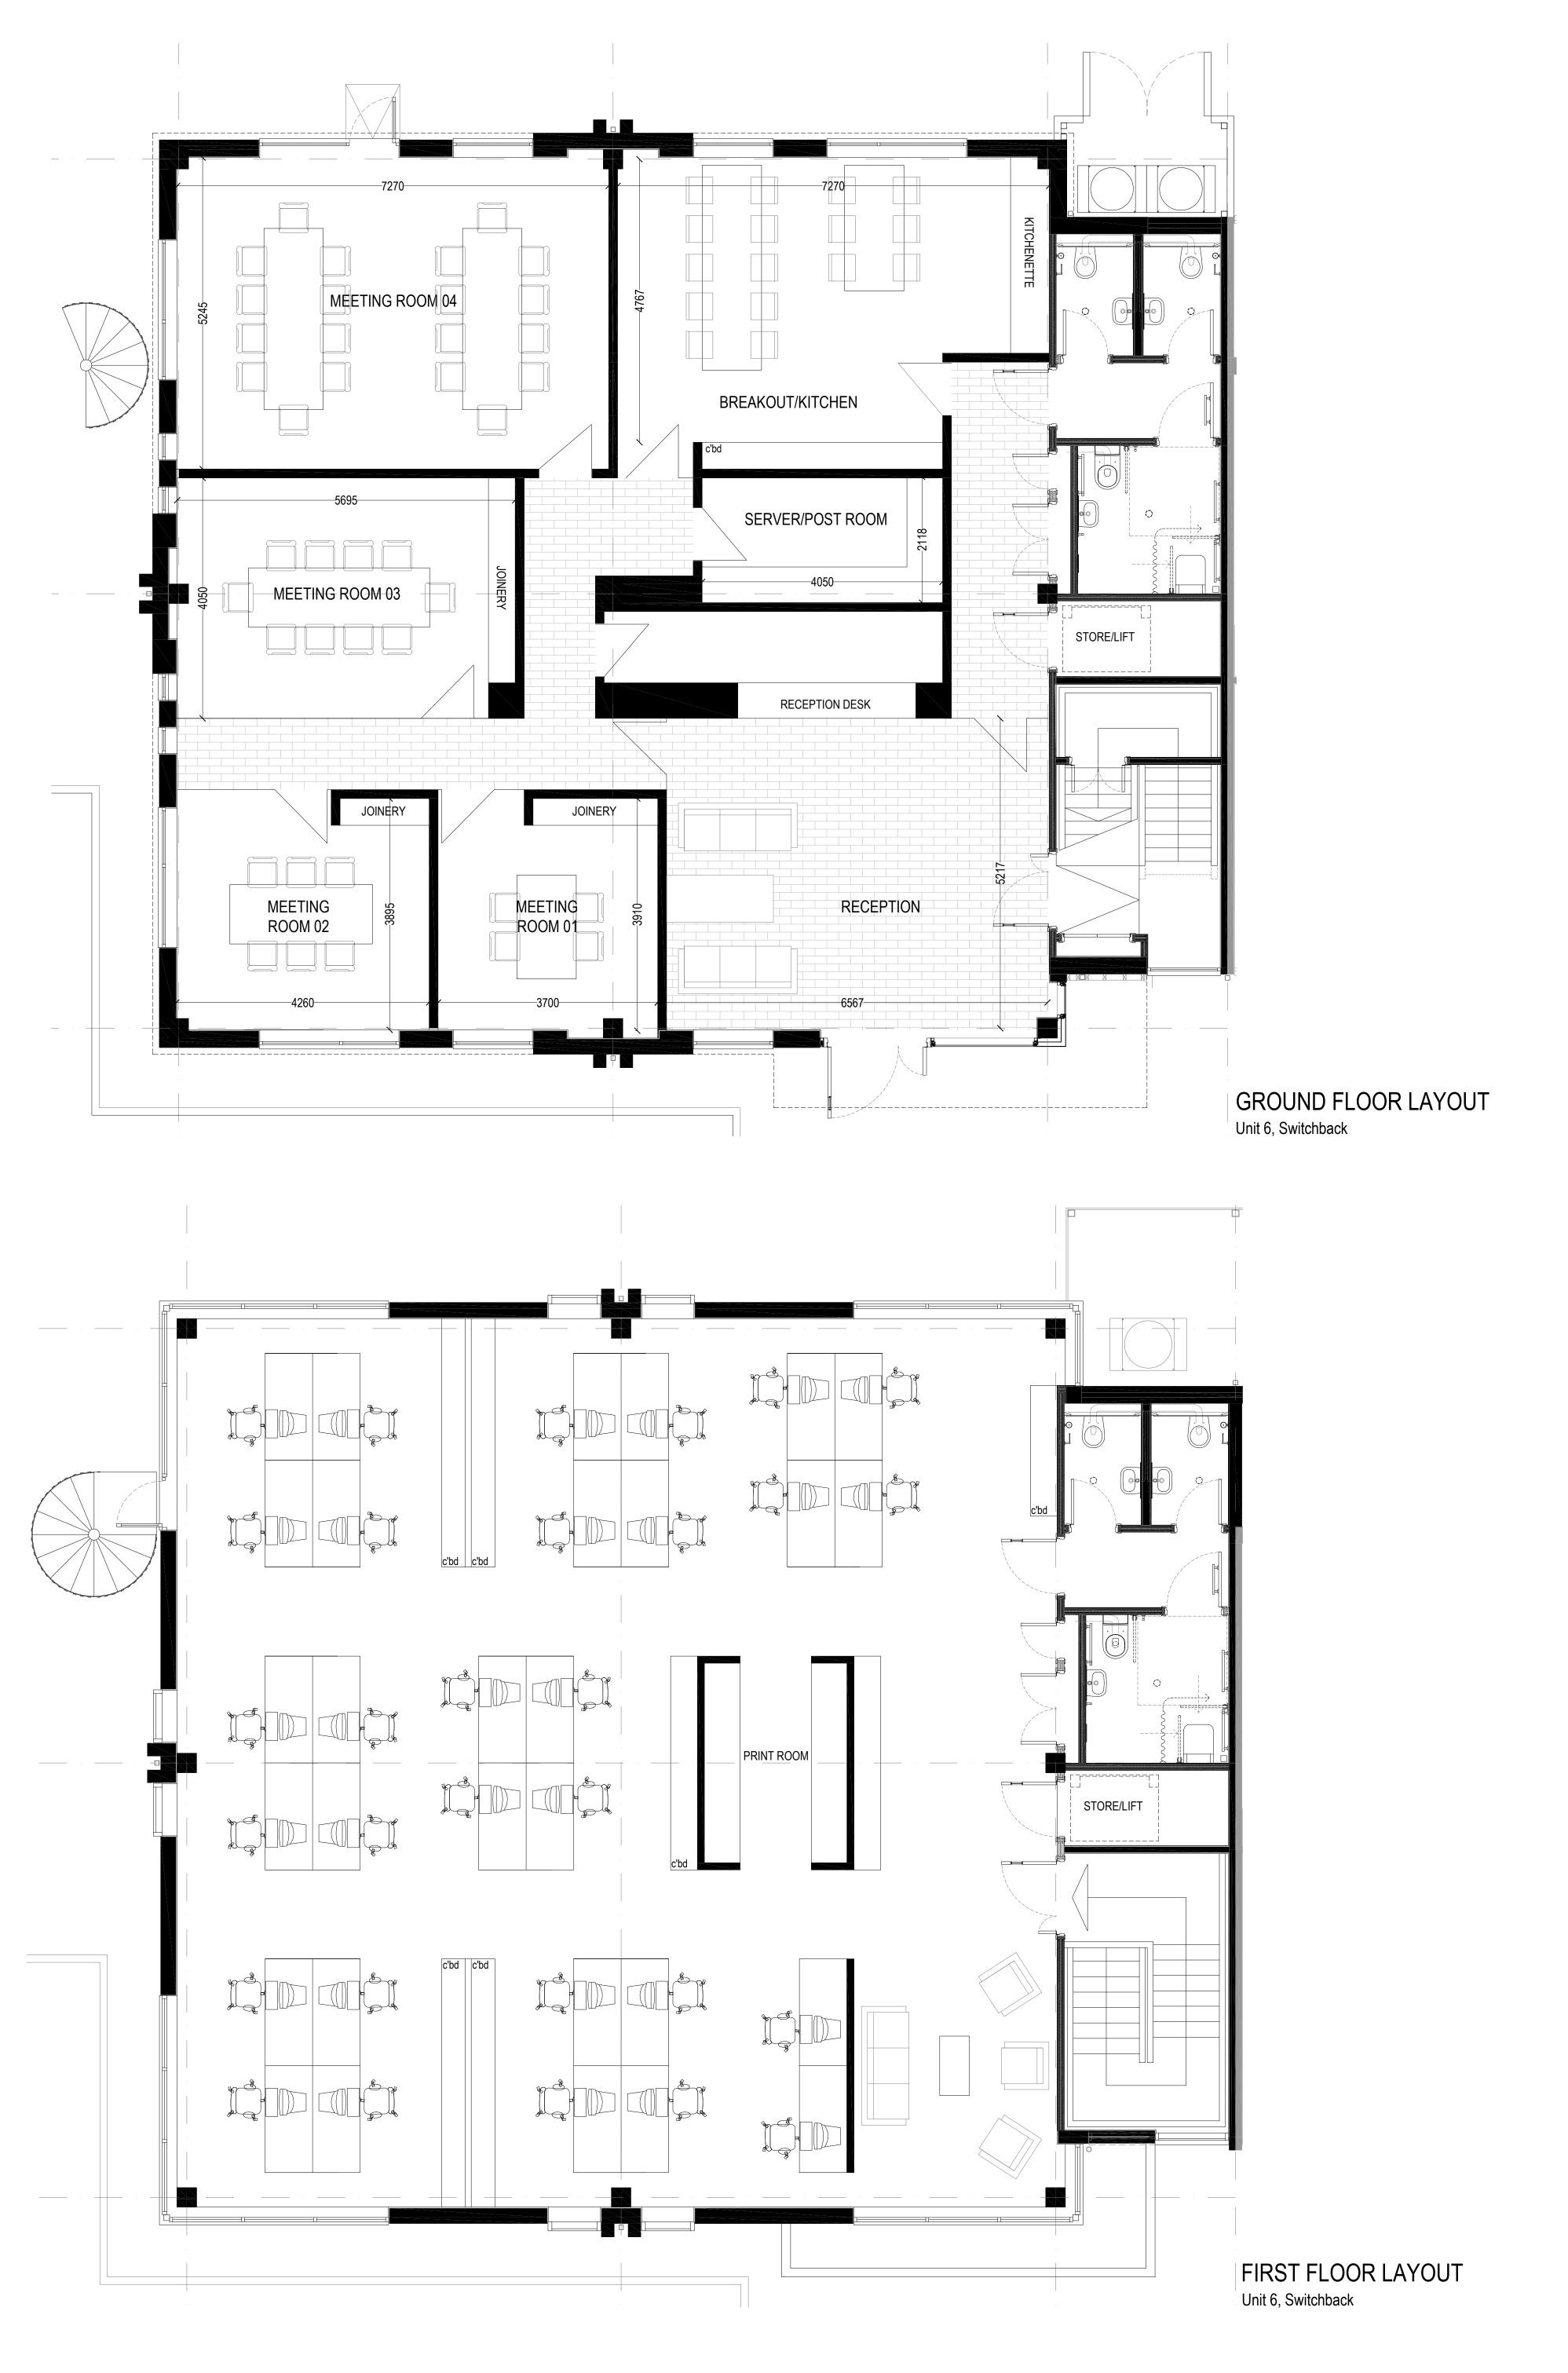

| Spratley Studios Ltd.<br>Isis House<br>43 Station Road<br>Henley-on-Thames<br>Oxon RG9 1AT | Telephone 01491 411277<br>Fax 01491 411383<br>design@spratley.co.uk<br>www.spratley.co.uk |                                                                                                                                                                                               | Project:<br>UNIT 6, SWITCHBACK | Description:<br>UNIT 6, GROUND AND FIRST<br>FLOOR LAYOUTS |
|--------------------------------------------------------------------------------------------|-------------------------------------------------------------------------------------------|-----------------------------------------------------------------------------------------------------------------------------------------------------------------------------------------------|--------------------------------|-----------------------------------------------------------|
| spratl                                                                                     |                                                                                           |                                                                                                                                                                                               | Client:<br>MCKAY SECURITIES    | Date: Scale:<br>JANUARY 2015 1:50@A1                      |
|                                                                                            | e y                                                                                       | Issued only for purpose indicated. This drawing to be read in<br>conjunction with all Consultants information. All dimensions<br>be checked on site. Do not scale. This drawing is copyright. |                                |                                                           |